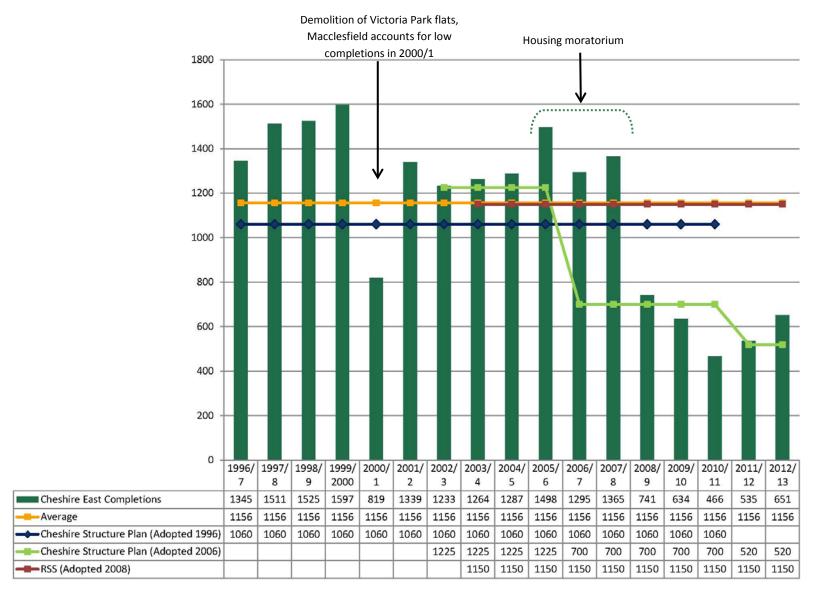

# Historic Performance with regard to Housing Land Supply

- 1.15 Despite the revocation of the North West Regional Strategy NWRS, 2008) in May 2013, it has been established in the recent appeals (outlined above) that the use of the NWRS housing figures is appropriate for the purpose of calculating the five year requirement at this time. This is on the basis that it has been objectively assessed and tested at examination. This approach is also in line with the resolved position of the Council which is to continue to use RS figures of 1,150 homes per annum until the new Cheshire East Local Plan Strategy (formerly known as the Core Strategy) is adopted. The Council is nevertheless aware of the need to identify sufficient land in the housing supply pipeline to meet the increased requirement which is likely to result from the adoption of the emerging Cheshire East Local Plan. This is reflected in our housing land supply.
- 1.16 The Regional Strategy (RS) housing requirement for the three Boroughs (Congleton Borough, Crewe and Nantwich Borough and Macclesfield Borough) which now comprise the Borough of Cheshire East, totalled 20,700 for the RS plan period of 2003-2021. The requirement was to achieve that figure by 2021. The annualised average figure of 1,150 pa was not a requirement. The figure of 1,150 did not have to be met in each or any given year, nor was there a requirement to exceed the figure of 20,700. Rather, the figures "may be exceeded where justified by evidence of need, demand, affordability and sustainability issues and fit with relevant local and sub-regional strategies."
- 1.17 The record of completions in the former Boroughs, and subsequently in Cheshire East, comfortably exceeded cumulative RS targets each year until 2010/11. This is demonstrated by Table 1, below.
- 1.18 Taking into account the Borough's performance over the longer term, Cheshire East has met the relevant targets each year from 1996 to 2008/9. The only exception is 2000/1, the year in which completions data was skewed by the demolition of the

Victoria Park flats in Macclesfield. This record is illustrated in Figure 1 and Table 2 below.

1.19 Cumulatively, measuring performance against the targets which were in force between 1996 and 2012/13, Cheshire East has an overprovision of housing land, constituting an oversupply of 1,355 units (Table 2). The relevant targets were the 1996 Cheshire Structure Plan (in force 1996/7-2005/6); followed by the 2006 Cheshire Structure Plan (in force 2006/7-2007/8); then superseded by the Regional Spatial Strategy (adopted 2008).

Trajectory in the emerging Local Plan for Cheshire East, and the updated SHLAA for 2014 which forms part of its evidence base.

# 2. Planning Policy Framework